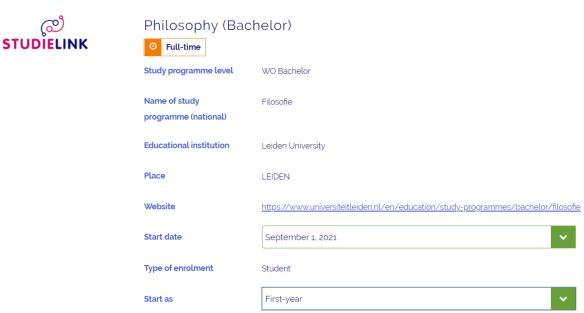

The following screen shows that you are registering for the Philosophy: Global and Comparative Perspectives programme:

- **Verify the** start date, type of enrolment **and** start as **fields**.
- Click Next >
- In the following screen, select *Philosophy: Global and Comparative Perspectives (English language track)*
- Click **Next question** and answer the remaining questions.