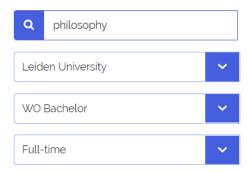

## Studielink - finding the BA Philosophy: Global and Comparative Perspectives

- Log in to Studielink: https://student.sl-cloud.nl/
- Choose your language of preference in the right upper corner of the screen
- **Go to** Study programmes
- **Click on the button** *Add new enrolment application*
- In step 1, Choose a study programme, make sure to select the following options